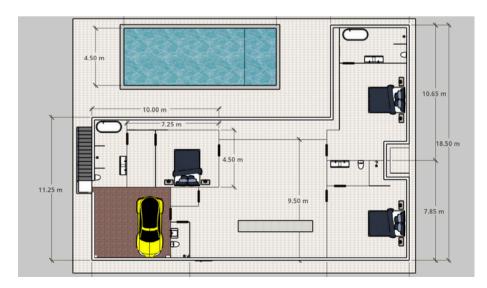

## SERENITY VIEW

Design:

Price (THB):

• 3-bedroom "L-Series"

20M

• optional 4<sup>th</sup> bedroom rooftop suite

23M

4-bedroom "U-Series"

24M

optional 5<sup>th</sup> bedroom rooftop suite

28M

\*\*\*\* limited plots available! \*\*\*\*

Price includes freehold land title (Chanote), property construction, swimming pool and equipment, European standard aluminium windows, fully fitted kitchen with appliances, fully-fitted bathrooms including Japanese style toilets, tiled floors, teak interior doors, electrics & lighting, water tank/pump/heater, automatic garage door, CCTV camera system. Fitted & free-standing furniture and other additional options available on request. Your additional special requirements may also be accommodated depending on stage of construction. Contact us today!