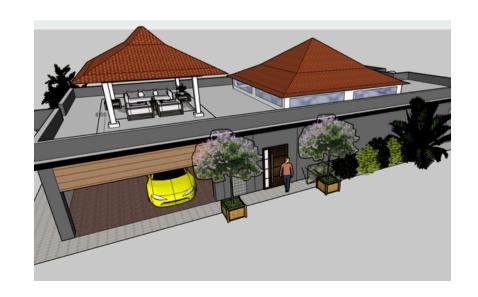

## SERENITY VIEW

Design:

Price (THB):

• 3-bedroom "L-Series"

20M

• optional 4<sup>th</sup> bedroom rooftop suite

23M

4-bedroom "U-Series"

24M

optional 5<sup>th</sup> bedroom rooftop suite

28M

\*\*\*\* limited plots available! \*\*\*\*

Price includes freehold land title (Chanote), property construction, swimming pool and equipment, European standard aluminium windows, fully fitted kitchen with appliances, fully-fitted bathrooms including Japanese style toilets, tiled floors, teak interior doors, electrics & lighting, water tank/pump/heater, automatic garage door, CCTV camera system. Fitted & free-standing furniture and other additional options available on request. Your additional special requirements may also be accommodated depending on stage of construction. Contact us today!