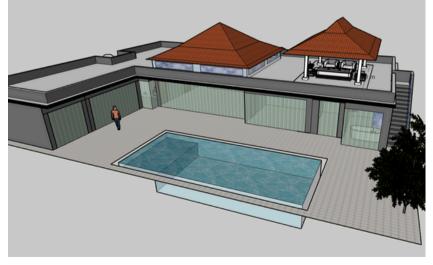

## SERENITY VIEW

Design:

Price (THB):

• 3-bedroom "L-Series"

20M

• optional 4<sup>th</sup> bedroom rooftop suite

23M

4-bedroom "U-Series"

24M

optional 5<sup>th</sup> bedroom rooftop suite

28M

\*\*\*\* limited plots available! \*\*\*\*

Price includes freehold land title (Chanote), property construction, swimming pool and equipment, European standard aluminium windows, fully fitted kitchen with appliances, fully-fitted bathrooms including Japanese style toilets, tiled floors, teak interior doors, electrics & lighting, water tank/pump/heater, automatic garage door, CCTV camera system. Fitted & free-standing furniture and other additional options available on request. Your additional special requirements may also be accommodated depending on stage of construction. Contact us today!